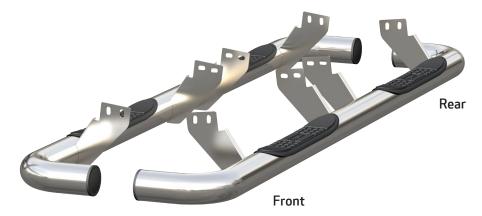

#### **Product Image**

# **INSTALLATION MANUAL**

204075-2

| Parts List |                              |
|------------|------------------------------|
| 1          | Driver / left side bar       |
| 1          | Passenger / right side bar   |
| 8          | Mounting bracket, universal  |
| 16         | Hex flange bolt, M10         |
| 16         | Hex serrated flange nut, M10 |
| 32         | Flat washer, M10             |