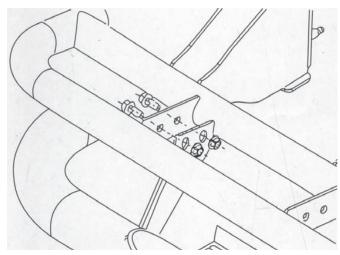

## **Procedure**

- **1.** Begin installation by working on the driver-side of the vehicle, see figures 1 and 2.
- 2. Line up the holes of the driver-side side bar brackets to the back of the vehicle rocker panel protection brackets as shown in figure 2. Secure using two M10 hex bolts and two M10 Serrated flange nuts. Snug the hardware, but do not fully tighten.
- Adjust the side bar so that it is level and centered. Tighten the two inner brackets first, followed by the two outer brackets, to complete the driver-side assembly.
- **4.** Repeat process for passenger side of vehicle to complete installation.
- **5.** Congratulations on the installation of your new ARIES 3" round side bars. With the side bars installed, periodic inspections should be performed to ensure all mounting hardware remains tight.

To protect your investment, see the 'Notes and Maintenance' section on the first page of this instruction manual.

Figure 1

Figure 2

Installation complete