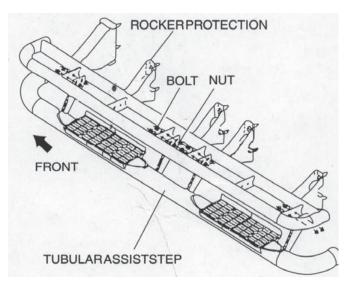

## **Procedure**

- **1.** Begin installation by working on the driver-side of the vehicle, see figures 1 and 2.
- 2. Line up the holes of the driver-side side bar brackets to the back of the vehicle rocker panel protection brackets as shown in figure 2. Secure using two M10 hex bolts and two M10 Serrated flange nuts. Snug the hardware, but do not fully tighten.
- Adjust the side bar so that it is level and centered. Tighten the two inner brackets first, followed by the two outer brackets, to complete the driver-side assembly.
- **4.** Repeat process for passenger side of vehicle to complete installation.
- **5.** Congratulations on the installation of your new ARIES 3" round side bars. With the side bars installed, periodic inspections should be performed to ensure all mounting hardware remains tight.

To protect your investment, see the 'Notes and Maintenance' section on the first page of this instruction manual.

Figure 1

Figure 2

Installation complete